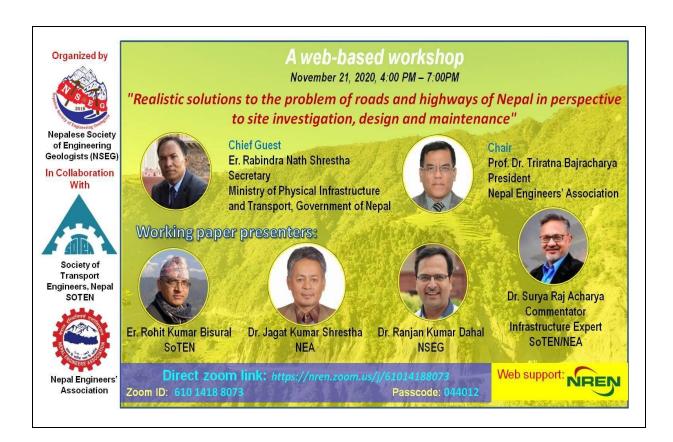

#### ■ Activity of the Domestic Society

- 1) Conference
- NA (Planned conference postponed because of Covid-19 outbreak)
- 2) Seminar, Symposium, Workshop, Forum or Lecture
- · Webinar on "Sustainable Solutions on Urban Traffic Congestion in Nepal"
- Webinar on "Policy Discourse on Sustainable Mining and Utilization of Construction Materials in Nepal" Initiated by SOTEN and jointly organized with Nepal Engineers Association, Nepal Geological Society, Association of Consulting firms, Contractors Association of Nepal
- · Webinar on Slope Stability Issues of Highways in Nepal

### नेपालमा निर्माण सामाग्रीको दिगो उत्खनन र उपयोगबारे नितिगत बहस Policy Discourse on Sustainable Mining and Utilization of **Construction Materials in Nepal**

Date/Time: 7th June, 2021 (Monday), 3:00 PM

#### **Keynote Presenter**

Mr. Ram Prasad Ghimire Director General, Department of Mines and Geology

Mr. Rameshwor Khanal Former Secretary/ Former Chair -Rastrapati Chure Conservation Development Board

**Panelists** 

Mr. Shiya Pd. Nepal Deputy Director General, Department of Roads

Dr. Surya Raj Acharya **Infrastructure Policy** Expert

Dr. Dinesh Bhuiu Academician-NAST, Environment Expert

Dr. Subodh Associate Professor, Department of Geology, TU

Mr. Ravi Singh President, Federation of Contractors Association of Nepal (FCAN)

Mr. Achyuta Koirala Construction Material Expert, Engineering Geologist

Jointly Organized By:

Zoom ID: 816 3311 6257

Passcode: Society